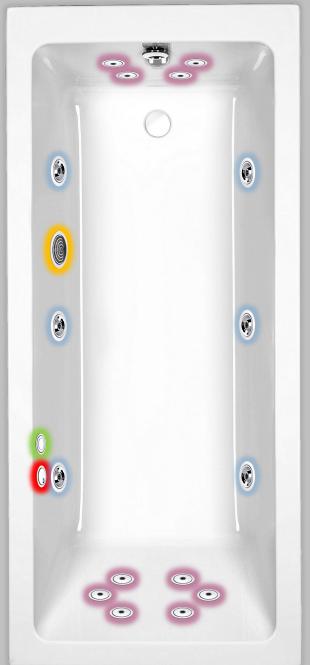

### Suction Plate

Designed with total safety in mind, this suction has a unique built in safety feature which disengages the water pressure within seconds of being activated.

# Side Jet

This high performance body jet gives the ultimate vigorous massage.

# Pneumatic On / Off Button

Turns the pump or air blower on and off. The unique design of the C-lenda Air Button allows it to be mounted on the wall of the bath.

### Control

Control the flow of air to the jets with a simple turn of the centre dial. The unique design of the C-lenda Air Control allows it to be mounted on the wall of the bath.

#### Back / Foot Jet

Used in clusters to target specific areas like the lumbar region and feet.